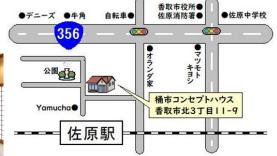

# 注文住宅「杉の家」家づくり相談会!開催!

マイホーム新築のタイミングなど、疑問にお答えします!

5月17日(土) 10:00~17:00 18日(日) 10:00~17:00

両日とも予約不要

開催場所: 香取市北3-11-9 桶市ハウジングモデルハウス

### 会場は佐原駅そば 宿泊可能な常設モデルハウス 特許!外断熱・二重通気工法のソーラーサーキットの家

全館除湿+花粉除去率97%+樹脂サッシ 薬剤ゼロ。木と珪藻土、漆喰でつくる健康住宅

お金と間取りの無料相談承ります。新築・建替え・リフォーム・リノベなどお気軽にご相談ください。

木材商として四代、おかげさまで創業百余年。桶市小長谷材木店建築・不動産部門<木造注文住宅新築・リフォーム土地建物>

見積・設計無料サービス お問い合わせは・・・。